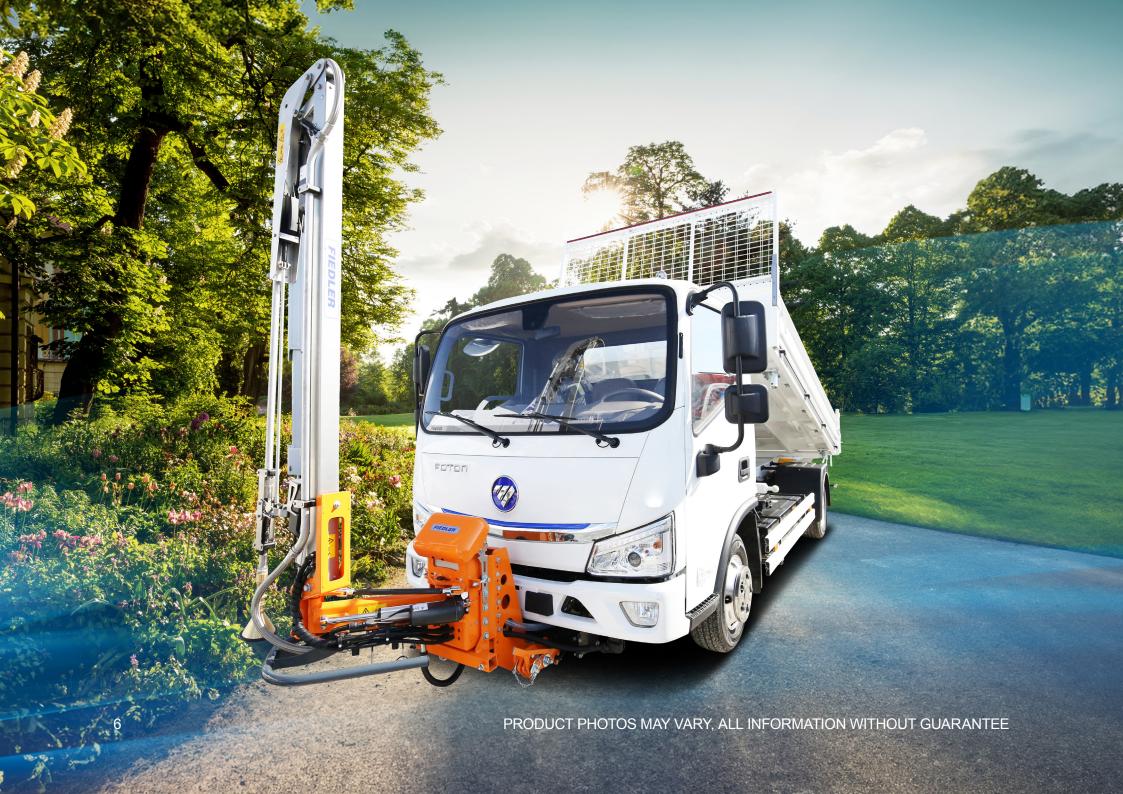

# 6T E-AUMARK WITH WATERING ARM AND 3-SIDED TIPPER

Fully electric FOTON E-Aumark with watering arm and water tank, as well as a 3-sided tipper.

The 3-sided tipper is also available without a watering unit.

Payload of 3.0 tonnes, a range of approx. 250 km and a battery capacity of 81 kWh. The chassis has the option of fast charging.