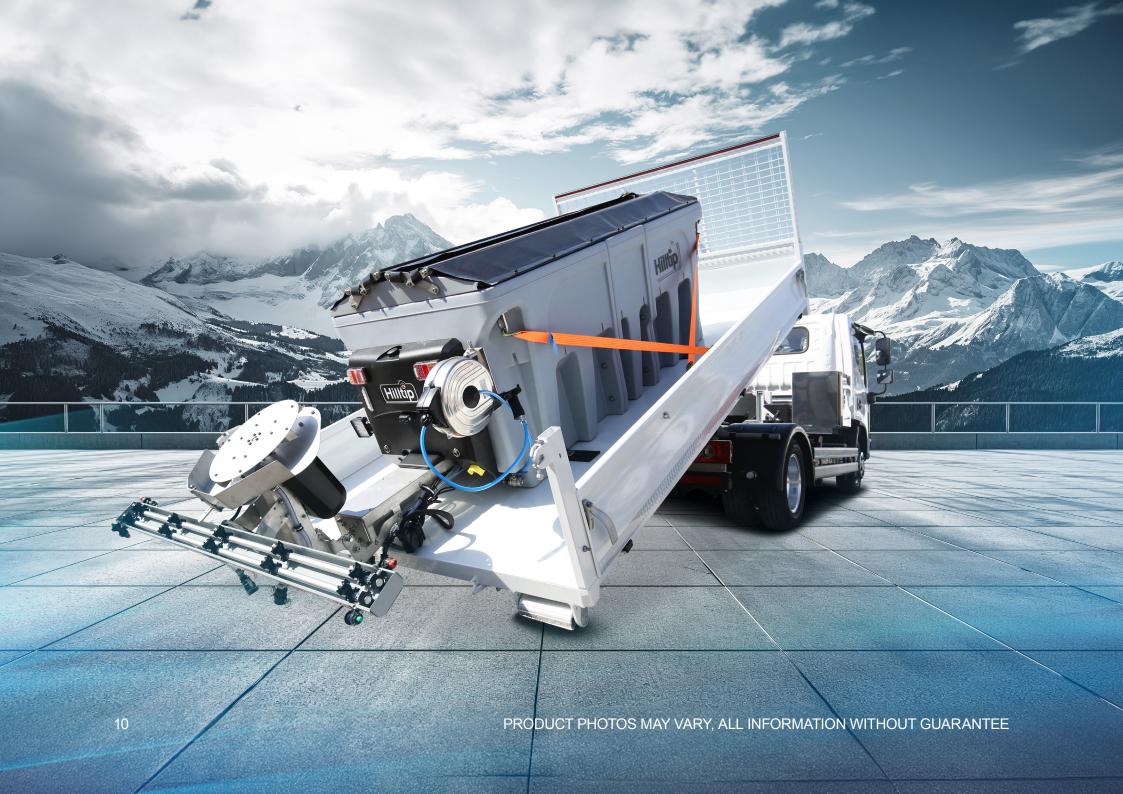

### 6T E-AUMARK WITH WINTER PACKAGE AND HOOK-LIFT SYSTEM

Perfect for winter service operations, equipped with a salt spreader, a snow blade and a hooklift. The hooklift can also be used without the winter service package.

Payload of 3.0 tonnes, a range of approx. 250 km and a battery capacity of 81 kWh. The chassis has the option of fast charging.

FOTON BROCK Arnoldschacht 14 D-44894 Bochum

Tel.: +49 234 - 911 74 - 0 E-Mail: info@foton-brock.de