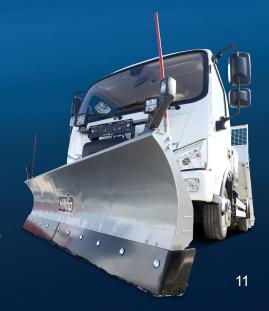

### 6T E-AUMARK WITH WINTER PACKAGE AND HOOK-LIFT SYSTEM

Perfect for winter service operations, equipped with a salt spreader, a snow blade and a hooklift. The hooklift can also be used without the winter service package.

Payload of 3.0 tonnes, a range of approx. 250 km and a battery capacity of 81 kWh. The chassis has the option of fast charging.

FOTON BROCK Arnoldschacht 14 D-44894 Bochum

Tel.: +49 234 - 911 74 - 0 E-Mail: info@foton-brock.de