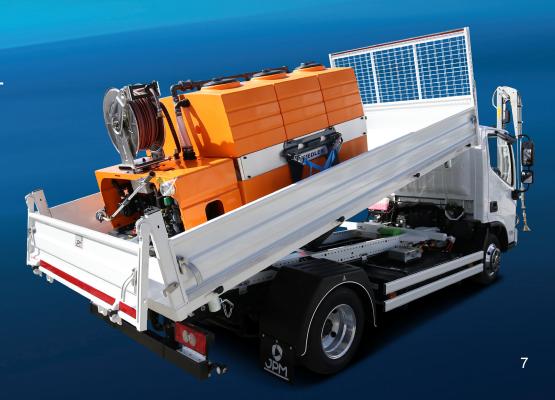

# 6T E-AUMARK WITH WATERING ARM AND 3-SIDED TIPPER

Fully electric FOTON E-Aumark with watering arm and water tank, as well as a 3-sided tipper.

The 3-sided tipper is also available without a watering unit.

Payload of 3.0 tonnes, a range of approx. 250 km and a battery capacity of 81 kWh. The chassis has the option of fast charging.