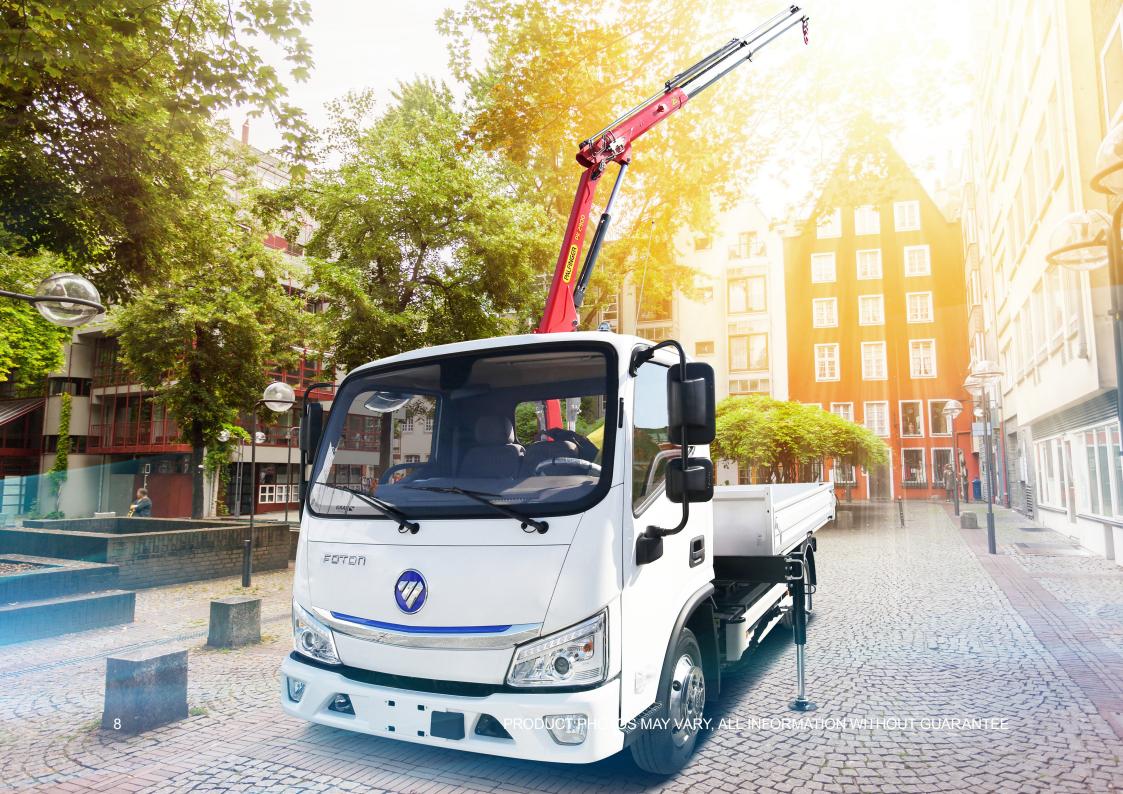

## 6T E-AUMARK WITH LOADING CRANE

Fully electric FOTON E-Aumark with platform body and a loading crane.

Payload of 2.5 tonnes, a range of approx. 250 km and a battery capacity of 81 kWh. The chassis has the option of fast charging.