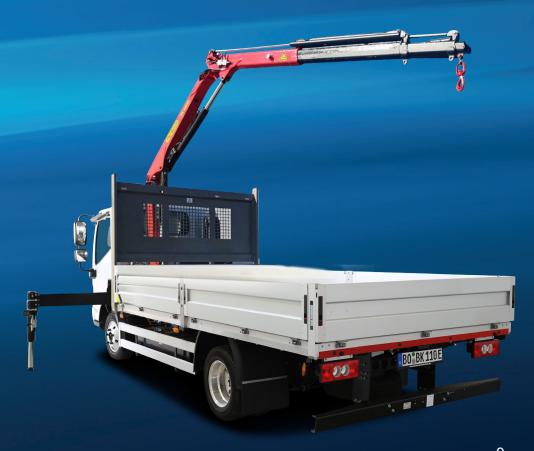

## 6T E-AUMARK WITH LOADING CRANE

Fully electric FOTON E-Aumark with platform body and a loading crane.

Payload of 2.5 tonnes, a range of approx. 250 km and a battery capacity of 81 kWh. The chassis has the option of fast charging.