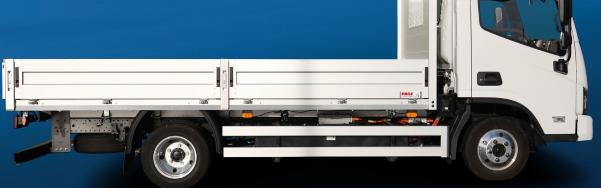

### 6T E-AUMARK WITH PLATFORM

Fully electric FOTON E-Aumark with platform body, a payload of 3.2 tonnes, a range of approx. 250 km and a battery capacity of 81 kWh. The chassis has the option of fast charging.