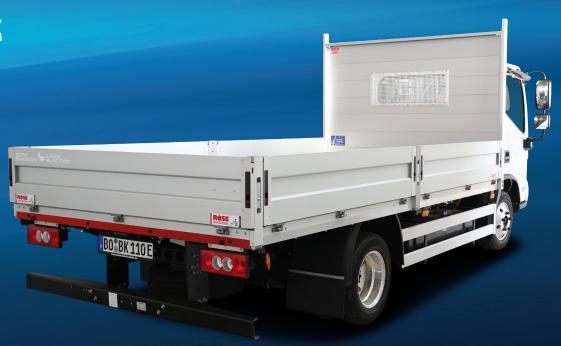

### 6T E-AUMARK WITH PLATFORM

Fully electric FOTON E-Aumark with platform body, a payload of 3.2 tonnes, a range of approx. 250 km and a battery capacity of 81 kWh. The chassis has the option of fast charging.