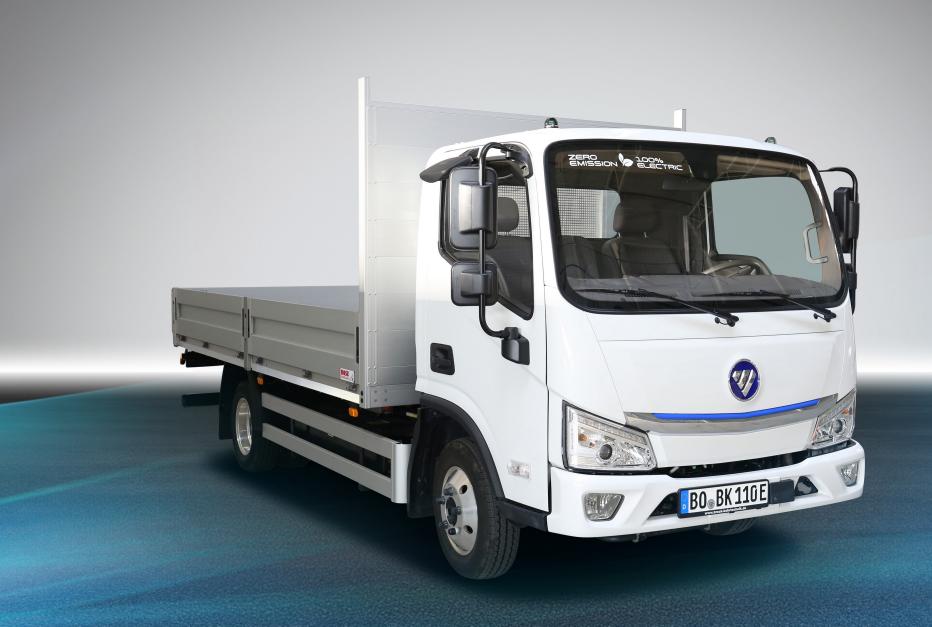

### 6T E-AUMARK WITH PLATFORM

Fully electric FOTON E-Aumark with platform body, a payload of 3.2 tonnes, a range of approx. 250 km and a battery capacity of 81 kWh. The chassis has the option of fast charging.